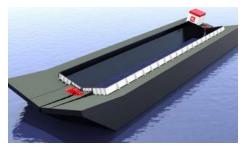

## 185 Ft Dump Scows : Long Pt ; Arrow Pt

Our pair of 185' Scows are load lined with DNV GL for ocean disposal capability in any region. They have also been constructed with draft in mind for access to smaller ports and areas limited due to shallow water depth. The hydraulic system engines are Tier III rated, and are in compliance with all emissions regulations coast wide.

## **Specifications**

Footprint of Scows: Length-180ft Breadth- 48ft 649 GRT Draft: loaded-10ft; unloaded-2ft Capacity: 1450 cubic yards, each Type of Scow: Split-hulled bottom dump Load Line Cert: DNV GL Hydrolic Pack: John Deere 175 HP Tier III