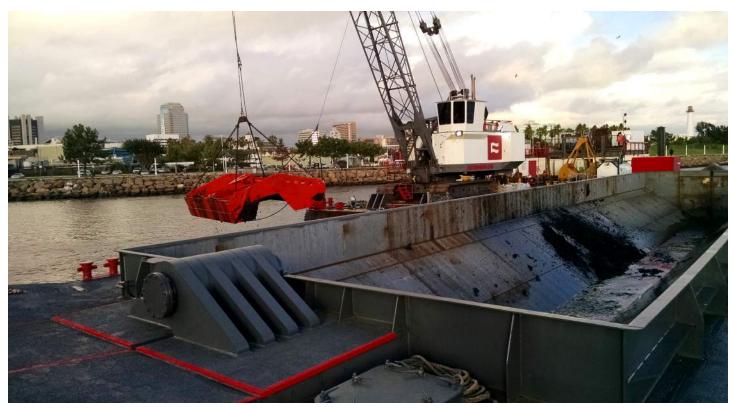

## 185 Ft Dump Scows : Long Pt ; Arrow Pt

Our pair of 185' Scows are load lined with DNV GL for ocean disposal capability in any region. They have also been constructed with draft in mind for access to smaller ports and areas limited due to shallow water depth. The hydraulic system engines are Tier III rated, and are in compliance with all emissions regulations coast wide.

## **Specifications**

Footprint of Scows: Length-180ft Breadth- 48ft 649 GRT Draft: loaded-10ft; unloaded-2ft Capacity: 1450 cubic yards, each Type of Scow: Split-hulled bottom dump Load Line Cert: DNV GL Hydrolic Pack: John Deere 175 HP Tier III