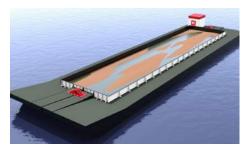

## 185 Ft Dump Scows : Long Pt ; Arrow Pt

Our pair of 185' Scows are load lined with DNV GL for ocean disposal capability in any region. They have also been constructed with draft in mind for access to smaller ports and areas limited due to shallow water depth. The hydraulic system engines are Tier III rated, and are in compliance with all emissions regulations coast wide.

## **Specifications**

Footprint of Scows: Length-180ft Breadth- 48ft 649 GRT Draft: loaded-10ft; unloaded-2ft Capacity: 1450 cubic yards, each Type of Scow: Split-hulled bottom dump Load Line Cert: DNV GL Hydrolic Pack: John Deere 175 HP Tier III