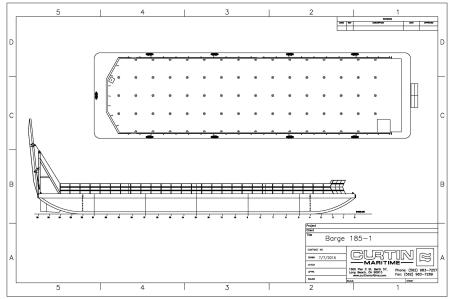

## Barge 185-1

## **Specifications**

Official Number: 613867 Hull Built: 1979, Kaiser Steel Rebuilt: 2015, CMC

Length: 185'

Beam: 50' Depth: 12'

**Draft:** 9.5 ft to load line **Draft:** 1.5 ft light **Bin Wall Side Height:** 6 ft

Ramp Dimensions: 44' x 14' Deadweight Capacity: 2000 LT

**GRT:** 987 **NRT:** 987