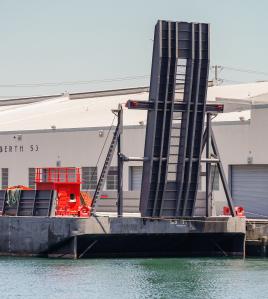

## 185-1 ABS Load Lined and USCG Certificate of Inspection Deck Barge

With the addition in 2015 of bin walls, a concrete wear deck with lashing points, a new hydraulic winch mooring system and a 44' x 14' ramp the 185-1 is ready to meet the requirements of you roll on and off or deck cargo job.