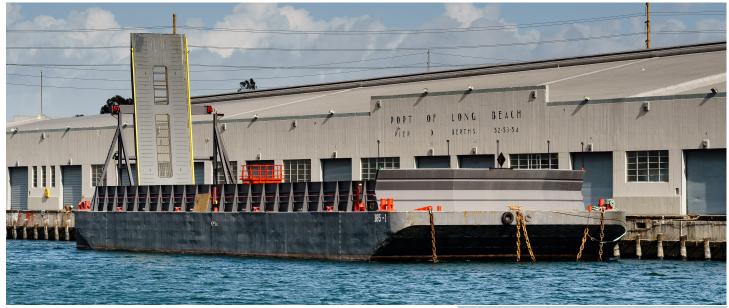

## Barge 185-1

## 185-1 ABS Load Lined and USCG Certificate of Inspection Deck Barge

With the addition in 2015 of bin walls, a concrete wear deck with lashing points, a new hydraulic winch mooring system and a 44' x 14' ramp the 185-1 is ready to meet the requirements of you roll on and off or deck cargo job.

## **Specifications**

Official Number: 613867 Hull Built: 1979, Kaiser Steel Rebuilt: 2015, CMC

Length: 185'

Beam: 50' Depth: 12'

**Draft:** 9.5 ft to load line **Draft:** 1.5 ft light **Bin Wall Side Height:** 6 ft