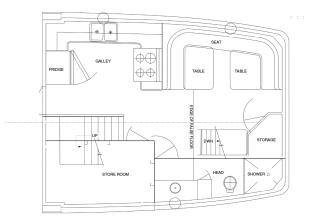

## **Tugboat**



## 81' Twin Screw Tug

The Kelly C was completely re-built by Curtin Maritime in 2015. With a new wheel house, below deck accommodations and a repower to 3000HP with twin Cat's and new gensets with a complete electrical system, the Kelly was put into service in November of 2015.

#### **Specifications**

ON: 508070Lube: 500gAHull Built: 1967 (Steel)Hyd: steering-50g each (2)CRepowered: 2015Water: 5000gMLength: 81.4Main Engine: (2) Cat 3512BSBeam: 28.01500hp@1800rpmMDraft: 9.2Gensets: (2) 65kw Northern LightsFFuel: 45000gHydraulic System:Hydraulic SteeringF





Air System: (2) Quincy Air Compressors Ventilation: (2) 24" ventilation fans Steering System: (2) 10hp pumps Water Maker: None



# Kelly C - 81' Twin Screw Tug : Profile & Arrangement







### **Specifications**

| Radar(secondary):Furuno NavNet<br>6kw     | Auto Pilot: Comnav 2001                                                                                                    |
|-------------------------------------------|----------------------------------------------------------------------------------------------------------------------------|
| GPS: Furuno 6P32                          | Sounder: Furuno Navnet DFFI<br>1KW                                                                                         |
| Compass: Furuno SC50 Satellite<br>Compass | Video: CCTV System                                                                                                         |
| AIS: Furuno FA 150 Class A                | Engine Monitoring: CAT Displays