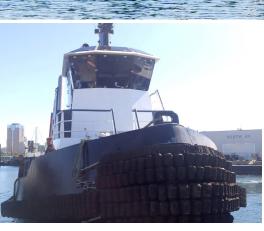

## 81' Twin Screw Tug

The Kelly C was completely re-built by Curtin Maritime in 2015. With a new wheel house, below deck accommodations and a repower to 3000HP with twin Cat's and new gensets with a complete electrical system, the Kelly was put into service in November of 2015.

#### **Specifications**

ON: 508070Lube: 500gAHull Built: 1967 (Steel)Hyd: steering-50g each (2)CRepowered: 2015Water: 5000gMLength: 81.4Main Engine: (2) Cat 3512BSBeam: 28.01500hp@1800rpmMDraft: 9.2Gensets: (2) 65kw Northern LightsFFuel: 45000gHydraulic System:Hydraulic SteeringF