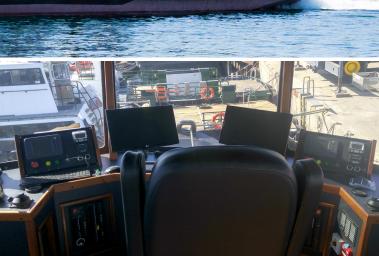

### **Specifications**

| Radar(secondary):Furuno NavNet<br>6kw     | Auto Pilot: Comnav 2001                                                                                                    |
|-------------------------------------------|----------------------------------------------------------------------------------------------------------------------------|
| GPS: Furuno 6P32                          | Sounder: Furuno Navnet DFFI<br>1KW                                                                                         |
| Compass: Furuno SC50 Satellite<br>Compass | Video: CCTV System                                                                                                         |
| AIS: Furuno FA 150 Class A                | Engine Monitoring: CAT Displays                                                                                            |
|                                           |                                                                                                                            |
| Radio: (3) ICOM M604                      | Life Raft: 6 MAN SOLAS                                                                                                     |
| SSB: ICOM M802                            | Epirb: 406HZ                                                                                                               |
|                                           | 6kw<br>GPS: Furuno 6P32<br>Compass: Furuno SC50 Satellite<br>Compass<br>AIS: Furuno FA 150 Class A<br>Radio: (3) ICOM M604 |