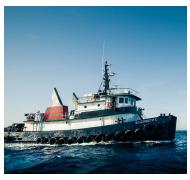

# Crane Barge Service:

DB Ben Weston: Derrick Barge: 110' x 48' x 10.5"

Abalone Pt.: Deck Barge: 2000LT 185'x50'

Our operations are supported by a capable fleet of assets comprised of of not only tugs and barges, but also inclusive of associated auxiliary equipment: