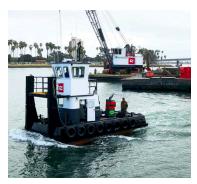

### Tug Service:

Baby T: Length: 45' Beam: 24'

Taurus: Length: 45' Beam: 24'

Flat Deck Barge Rental:

Elizabeth C: Ocean Tug: Length: 126' Beam: 34'