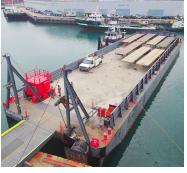

### Tug Service:

Baby T: Length: 45' Beam: 24'

Taurus: Length: 45' Beam: 24'

Flat Deck Barge Rental:

Elizabeth C: Ocean Tug: Length: 126' Beam: 34'

# Crane Barge Service:

DB Ben Weston: Derrick Barge: 110' x 48' x 10.5"

Abalone Pt.: Deck Barge: 2000LT 185'x50'

Our operations are supported by a capable fleet of assets comprised of of not only tugs and barges, but also inclusive of associated auxiliary equipment: