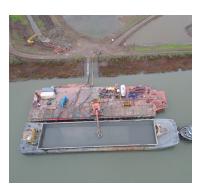

### Tug Service:

Baby T: Length: 45' Beam: 24'

Taurus: Length: 45' Beam: 24'

Flat Deck Barge Rental:

Elizabeth C: Ocean Tug: Length: 126' Beam: 34'

# Crane Barge Service:

DB Ben Weston: Derrick Barge: 110' x 48' x 10.5"

Abalone Pt.: Deck Barge: 2000LT 185'x50'

Our operations are supported by a capable fleet of assets comprised of of not only tugs and barges, but also inclusive of associated auxiliary equipment: