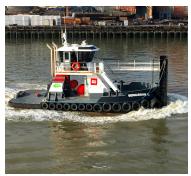

### Tug Service:

Baby T: Length: 45' Beam: 24'

Taurus: Length: 45' Beam: 24'

Flat Deck Barge Rental:

Elizabeth C: Ocean Tug: Length: 126' Beam: 34'