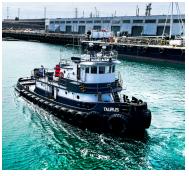

### Tug Service:

Baby T: Length: 45' Beam: 24'

Taurus: Length: 45' Beam: 24'

Flat Deck Barge Rental:

Elizabeth C: Ocean Tug: Length: 126' Beam: 34'