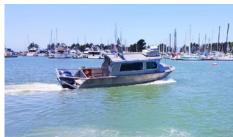

## **Crew Boat**

Barge : 28'

Official Number : N/A
IMO Number : N/A

## **Specifications:**

Year- 2010 Year- 2016

**Builder-** Curtin Maritime

Rebuilt- N/A Length- 28' Beam-Draft-

Registration- CF 1699 UP

Radio Call Sign-

MMSI-

Certification-Gross Tonnage-Air Draft-Last Dry Dock-

**Vessel: Crew Boat** 

## General

Year- 2016

**Builder-** Curtin Maritime

Rebuilt- N/A Length- 28'

Beam-Draft-

Registration- CF 1699 UP

Radio Call Sign-

MMSI-