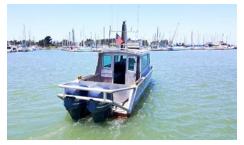

## **Crew Boat**

Barge : 28'

Official Number : N/A
IMO Number : N/A

## **Specifications:**

Year- 2010 Year- 2016

**Builder-** Curtin Maritime

Rebuilt- N/A Length- 28' Beam-Draft-

Registration- CF 1699 UP

Radio Call Sign-

MMSI-

Certification-Gross Tonnage-Air Draft-Last Dry Dock-

**Vessel: Crew Boat** 

## General

Year- 2016

**Builder-** Curtin Maritime

Rebuilt- N/A Length- 28'

Beam-Draft-

Registration- CF 1699 UP

Radio Call Sign-

MMSI-