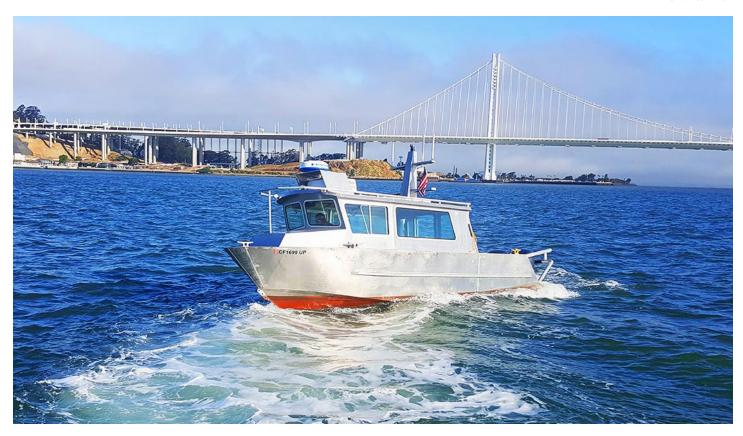

## **Crew Boat**

Barge : 28'

Official Number : N/A
IMO Number : N/A

## **Specifications:**

Year- 2010 Year- 2016

**Builder-** Curtin Maritime

Rebuilt- N/A Length- 28' Beam-Draft-

Registration- CF 1699 UP

Radio Call Sign-

MMSI-

Certification-Gross Tonnage-Air Draft-Last Dry Dock-

**Vessel: Crew Boat** 

## General

Year- 2016

**Builder-** Curtin Maritime

Rebuilt- N/A Length- 28'

Beam-Draft-

Registration- CF 1699 UP

Radio Call Sign-

MMSI-