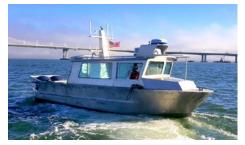

## **Crew Boat**

Barge : 28'

Official Number : N/A
IMO Number : N/A

## **Specifications:**

Year- 2010 Year- 2016

**Builder-** Curtin Maritime

Rebuilt- N/A Length- 28' Beam-Draft-

Registration- CF 1699 UP

Radio Call Sign-

MMSI-

Certification-Gross Tonnage-Air Draft-Last Dry Dock-

**Vessel: Crew Boat** 

## General

Year- 2016

**Builder-** Curtin Maritime

Rebuilt- N/A Length- 28'

Beam-Draft-

Registration- CF 1699 UP

Radio Call Sign-

MMSI-