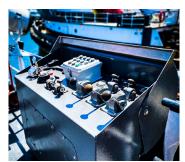

## **Specifications:**

VESSEL NAME: Elizabeth C. **DIMENSIONS:** 90'x28'x12'

**BUILT:** 1974

**BUILDER:** Universal Ironworks Inc.

REBUILT: 2021

CLASS: ABS Loadline, USCG COI MAIN ENGINES: (2) Cummins QSK-38 HORSEPOWER: 2600 @1800RPM

**TIER RATING:** 4

**REDUCTION GEARS: MRV 145 5:1 Ratio** GENERATORS: John Deere 4045TFM85 65kW

RUNNING GEAR: Fixed Pitch Propellers, Kort Nozzles,

**Deflector Rudders** 

TOW WINCH: Intercon DD200

LINE/WIRE SIZE AND LENGTH: (2) 2200' 2" Wire