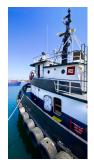

## Elizabeth C

Tugboat: 90'x28'x12'

Official Number- 562590 IMO Number- 7517478

## **Specifications:**

VESSEL NAME: Elizabeth C. **DIMENSIONS:** 90'x28'x12'

**BUILT:** 1974

**BUILDER:** Universal Ironworks Inc.

REBUILT: 2021

CLASS: ABS Loadline, USCG COI MAIN ENGINES: (2) Cummins QSK-38 HORSEPOWER: 2600 @1800RPM