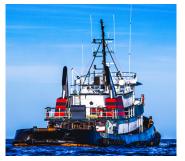

## Elizabeth C

Tugboat: 90'x28'x12'

Official Number- 562590 IMO Number- 7517478

## **Specifications:**

VESSEL NAME: Elizabeth C. **DIMENSIONS:** 90'x28'x12'

**BUILT:** 1974

**BUILDER:** Universal Ironworks Inc.

REBUILT: 2021

CLASS: ABS Loadline, USCG COI MAIN ENGINES: (2) Cummins QSK-38 HORSEPOWER: 2600 @1800RPM