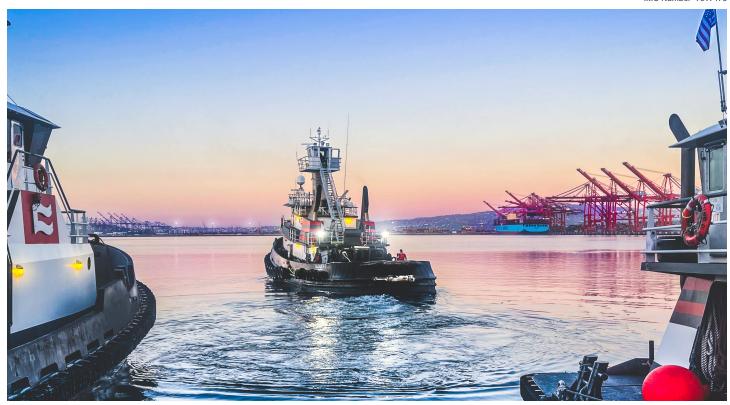

## Elizabeth C

Tugboat: 90'x28'x12'

Official Number- 562590 IMO Number- 7517478

## **Specifications:**

VESSEL NAME: Elizabeth C. **DIMENSIONS:** 90'x28'x12'

**BUILT:** 1974

**BUILDER:** Universal Ironworks Inc.

REBUILT: 2021

CLASS: ABS Loadline, USCG COI MAIN ENGINES: (2) Cummins QSK-38 HORSEPOWER: 2600 @1800RPM