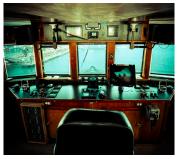

## **Specifications:**

VESSEL NAME: Elizabeth C. **DIMENSIONS:** 90'x28'x12'

**BUILT:** 1974

**BUILDER:** Universal Ironworks Inc.

REBUILT: 2021

CLASS: ABS Loadline, USCG COI MAIN ENGINES: (2) Cummins QSK-38 HORSEPOWER: 2600 @1800RPM

**TIER RATING:** 4

**REDUCTION GEARS: MRV 145 5:1 Ratio** GENERATORS: John Deere 4045TFM85 65kW

RUNNING GEAR: Fixed Pitch Propellers, Kort Nozzles,

**Deflector Rudders** 

TOW WINCH: Intercon DD200

LINE/WIRE SIZE AND LENGTH: (2) 2200' 2" Wire