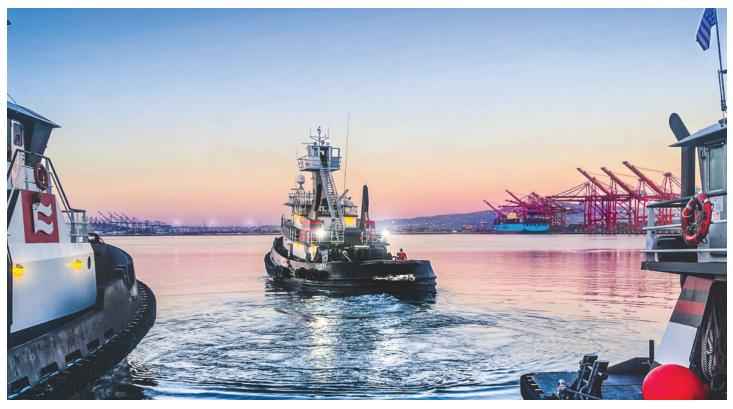

## **Elizabeth C**

Tugboat : 90'x28'x12' Tier 4

> Official Number- 562590 IMO Number- 7517478

## Specifications:

VESSEL NAME: Elizabeth C. DIMENSIONS: 90'x28'x12' BUILT: 1974 BUILDER: Universal Ironworks Inc. REBUILT: 2021 CLASS: ABS Loadline, USCG COI MAIN ENGINES: (2) Cummins QSK-38 HORSEPOWER: 3000 @1800RPM TIER RATING: 4 REDUCTION GEARS: MRV 145 5:1 Ratio GENERATORS: John Deere 4045TFM85 65kW RUNNING GEAR: Fixed Pitch Propellers, Kort Nozzles, Deflector Rudders TOW WINCH: Intercon DD200 LINE/WIRE SIZE AND LENGTH: (2) 2200' 2" Wire TOTAL FUEL CAPACITY: 45,000 Gal # OF FUEL TANKS: 4 LUBE OIL: 1,700 Gal FRESH WATER: 3,000 gallons