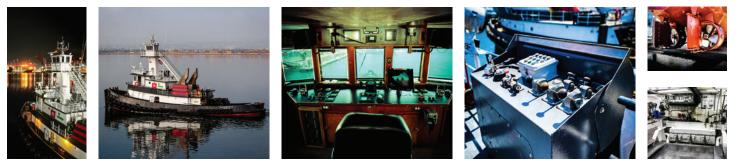

## **Elizabeth C**

Tugboat : 90'x28'x12' Tier 4

> Official Number- 562590 IMO Number- 7517478

## Specifications:

VESSEL NAME: Elizabeth C. DIMENSIONS: 90'x28'x12' BUILT: 1974 BUILDER: Universal Ironworks Inc. REBUILT: 2021 CLASS: ABS Loadline, USCG COI MAIN ENGINES: (2) Cummins QSK-38 HORSEPOWER: 3000 @1800RPM TIER RATING: 4 REDUCTION GEARS: MRV 145 5:1 Ratio GENERATORS: John Deere 4045TFM85 65kW RUNNING GEAR: Fixed Pitch Propellers, Kort Nozzles, Deflector Rudders TOW WINCH: Intercon DD200 LINE/WIRE SIZE AND LENGTH: (2) 2200' 2" Wire TOTAL FUEL CAPACITY: 45,000 Gal # OF FUEL TANKS: 4 LUBE OIL: 1,700 Gal FRESH WATER: 3,000 gallons