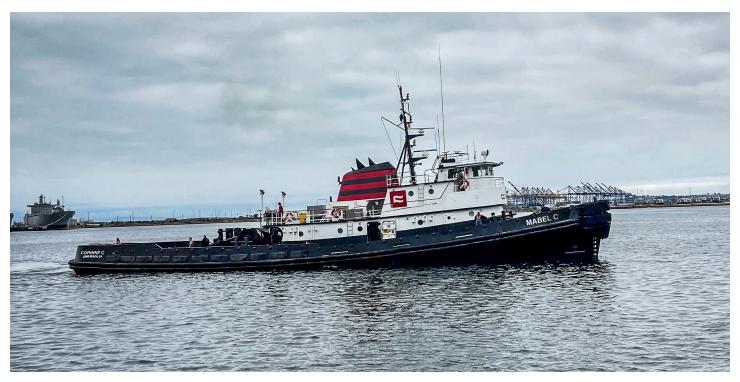

# **Mabel C**

Invader Class Tugboat: 128.6'x36.5'x19.2'

Official Number: 581177 IMO Number: 7726536

# **Specifications:**

VESSEL NAME: Mabel C

**DIMENSIONS:** 128.6'x36.5'x19.2'

**BUILT:** 1977

BUILDER: J.R. McDermott & Co.

MAIN ENGINES: 2 EMD 20-645-E5, Aux: 2 Caterpillar D3304

HORSEPOWER: 7,200 maximum Continous BHP

## Invader Class Tugboat: 128.6'x36.5'x19.2'