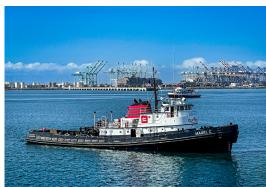

# **Mabel C**

Invader Class Tugboat: 128.6'x36.5'x19.2'

Official Number: 581177 IMO Number: 7726536

# **Specifications:**

VESSEL NAME: Mabel C

**DIMENSIONS:** 128.6'x36.5'x19.2'

**BUILT:** 1977

BUILDER: J.R. McDermott & Co.

MAIN ENGINES: 2 EMD 20-645-E5, Aux: 2 Caterpillar D3304

HORSEPOWER: 7,200 maximum Continous BHP

## Invader Class Tugboat: 128.6'x36.5'x19.2'