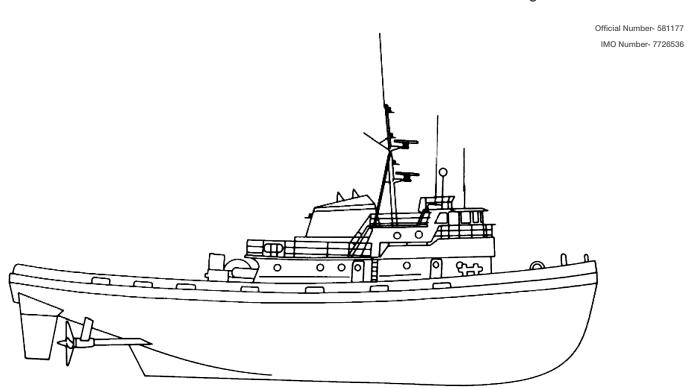

# **Mabel C**

Invader Class Tugboat: 128.6'x36.5'x19.2'

Official Number: 581177 IMO Number: 7726536

#### **OVERALL DIMENSIONS**

Length: 128.6' Bredth: 36.5' **Depth:** 19.2 Loaded Draft: 20' Light Draft: 17'

## **PROPULSION**

Twin-screw; 5-bladed stainless steel