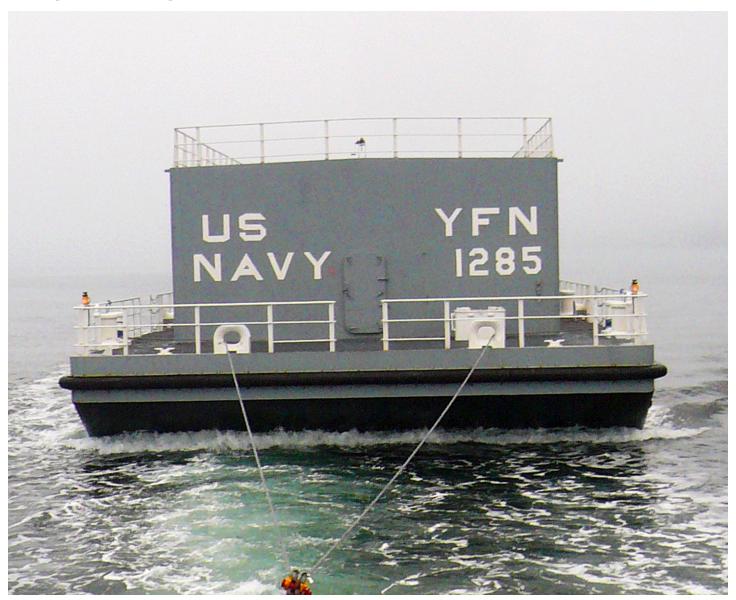

## As a regular customer of Curtin Maritime, Al Larson Boat Shop can testify to the innovation, integrity, and efficiency that Curtin Maritime offers.

For this barge towing job specifically, Al Larson Boat Shop called Curtin Maritime on short notice to have a small U.S. Navy barge towed from Puget Sound, Washington to Los Angeles, California. Al Larson required that Curtin Maritime get

underway on the twenty-four hundred mile round trip within twelve hours of their call. Curtin Maritime crewed, stored, and fueled the vessels and was able to get underway with time to spare.

Curtin Maritime can offer the flexibility that larger companies cannot, but can still perform barge towing at the highest level.